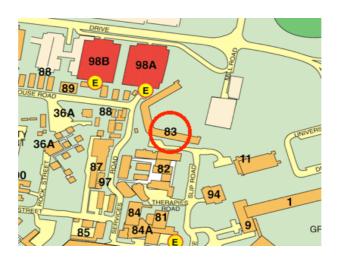

## SATURDAY 25 JUNE, 2011

Room S302, Hartley Teakle Building, University of Queensland St Lucia
Four rounds of tournament go
Open division — 1 dan and up
Handicap division — 1 kyu and down

Tournament room in red circle - Hartley Teakle Building 83

Car Parking Free In Buildings 98A and 98B, south of Fred Schonell Drive

Registration from 8am, first round 9am, finishing at 6pm.

Entry fee of \$10 if you tell Dean you are coming, \$12 otherwise, pay on the day.