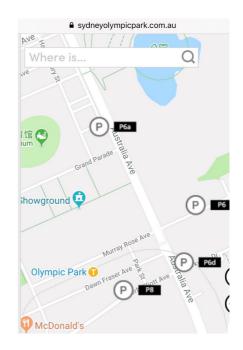

## 七月十四日 悉尼围棋节 "给我半天,还你千年!" Welcome to Sydney Go-Baduk-Weigi Festival!

Date: Saturday, 14th July 2018 between 1:00pm & 5:00pm

Location: 2 Australia Ave. Sydney Olympic Park, NSW 2127

**Transport:** Please take Homebush line to Olympic Park Station. The venue is about 200 meters from the train station.

Parking: There's plenty of parking at Olympic Park.

**Admission Free**. Including free entry for multiple prize draws - Registration is encouraged before the event.